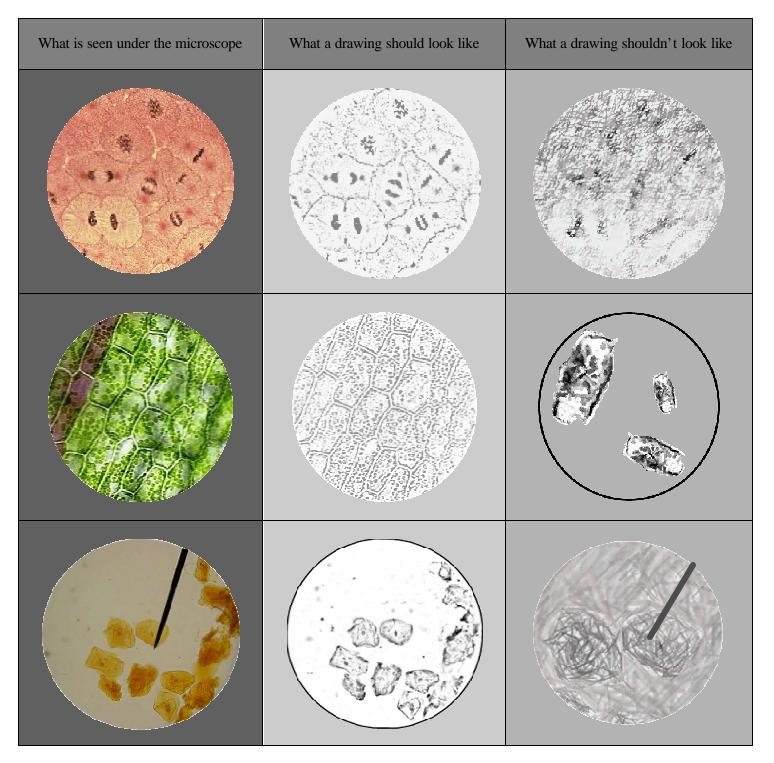

## What should my microscope drawings look like?

They should look exactly like what you see when you look in the microscope, but don't draw in the pointer.

The drawings as they should not appear: Why are they incorrect? They don't show what is actually seen.

**In the top drawing:** It is really just a bunch of scribbles that don't look like much of anything. **The middle drawing**: Only three of the cells are drawn, they are not correct sizes, the cells are not shown in their proper orientation, they are not very detailed.

In the bottom drawing: There are only two cells drawn, they are drawn much larger than they actually are, shown very "sketchy", the pointer is drawn in.